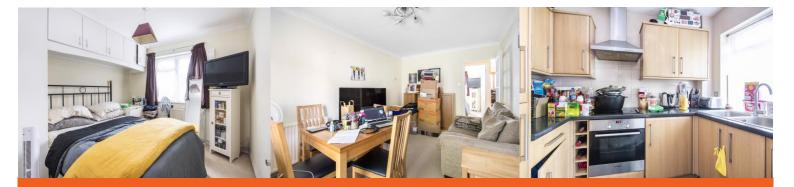

## **Entrance Hall**

Carpeted throughout, radiator, storage cupboard.

Bedroom 12' 5" x 9' 8" (3.78m x 2.94m)

Carpeted throughout, radiator, double glazed windows to front aspect, fully fitted wardrobes,

#### **Reception** 15' 9" x 9' 8" (4.80m x 2.94m)

Carpeted throughout, radiator, double glazed windows and doors to rear aspect.

#### **Kitchen** 8' 9" x 6' 0" (2.66m x 1.83m)

Tiled floor, fully tiled walls, ample work surface area, fully fitted units both wall mounted and base, integrated Beko fridge/freezer, Bosch single oven and hob, integrated Hotpoint washer/dryer, double glazed windows to rear aspect.