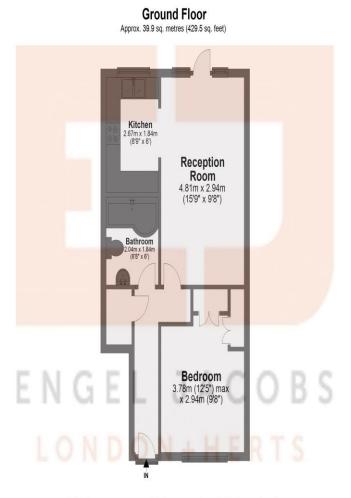

## **Entrance Hall**

Carpeted throughout, radiator, storage cupboard.

Bedroom 12' 5" x 9' 8" (3.78m x 2.94m)

Carpeted throughout, radiator, double glazed windows to front aspect, fully fitted wardrobes,

## Bathroom 6' 8" x 6' 0" (2.03m x 1.83m)

Vinyl floor throughout, fully tiled walls, low level WC, wash basin with storage cupboard beneath, bath with overhead shower, heated towel rail.

#### **Reception** 15' 9" x 9' 8" (4.80m x 2.94m)

Carpeted throughout, radiator, double glazed windows and doors to rear aspect.

#### **Kitchen** 8' 9" x 6' 0" (2.66m x 1.83m)

Tiled floor, fully tiled walls, ample work surface area, fully fitted units both wall mounted and base, integrated Beko fridge/freezer, Bosch single oven and hob, integrated Hotpoint washer/dryer, double glazed windows to rear aspect.

Address:

Whisperwood Close, HA3 7DR

Total area: approx. 39.9 sq. metres (429.5 sq. feet)